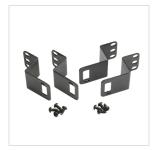

## **WMPVCBE**

The NetRunner™ Vertical Cable Manager Mounting Bracket is used when ganging a NetRunner™ Vertical Cable Manager between two racks. This kit will provide additional support to the adjacent rack and can be used with any standard depth 3 inch channel rack. The steel bracket had a width of 3.71 inches and is black in color. Sold in packs of 4 brackets.