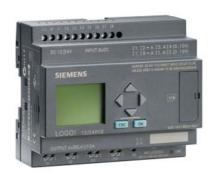

## 6ED1052-1MD00-0BA7

**Data sheet** 

| Display                                          |                                                                               |
|--------------------------------------------------|-------------------------------------------------------------------------------|
| with display                                     | Yes                                                                           |
| Installation type/mounting                       |                                                                               |
| Mounting                                         | on 35mm DIN rail, 6 spacing units wide                                        |
| Supply voltage                                   |                                                                               |
| Rated value (DC)                                 |                                                                               |
| • 12 V DC                                        | Yes                                                                           |
| • 24 V DC                                        | Yes                                                                           |
| permissible range, lower limit (DC)              | 10.8 V                                                                        |
| permissible range, upper limit (DC)              | 28.8 V                                                                        |
| Time of day                                      |                                                                               |
| Time switching clocks                            |                                                                               |
| <ul><li>Number</li></ul>                         | 333                                                                           |
| <ul> <li>Power reserve</li> </ul>                | 480 h                                                                         |
| Digital inputs                                   |                                                                               |
| Number of digital inputs                         | 8; Of which 4 can be used in analog mode (0 to 10 V)                          |
| Digital outputs                                  |                                                                               |
| Number of digital outputs                        | 4; Relays                                                                     |
| Short-circuit protection                         | No; external fusing necessary                                                 |
| Relay outputs                                    |                                                                               |
| Switching capacity of contacts                   |                                                                               |
| — with inductive load, max.                      | 3 A                                                                           |
| — with resistive load, max.                      | 10 A                                                                          |
| EMC                                              |                                                                               |
| Emission of radio interference acc. to EN 55 011 |                                                                               |
| • Limit class B, for use in residential areas    | Yes; Radio interference suppression according to EN55011, Limit Value Class B |
| Degree and class of protection                   |                                                                               |
| IP degree of protection                          | IP20                                                                          |
| Standards, approvals, certificates               |                                                                               |
| CE mark                                          | Yes                                                                           |
| CSA approval                                     | Yes                                                                           |
| UL approval                                      | Yes                                                                           |
| FM approval                                      | Yes                                                                           |
| developed in accordance with IEC 61131           | Yes                                                                           |
| according to VDE 0631                            | Yes                                                                           |
| Marine approval                                  | Yes                                                                           |
| Ambient conditions                               |                                                                               |

| Ambient temperature during operation |        |
|--------------------------------------|--------|
| • min.                               | 0°C    |
| • max.                               | 55 °C  |
| Dimensions                           |        |
| Width                                | 107 mm |
| Height Depth                         | 90 mm  |
| Depth                                | 55 mm  |
|                                      |        |